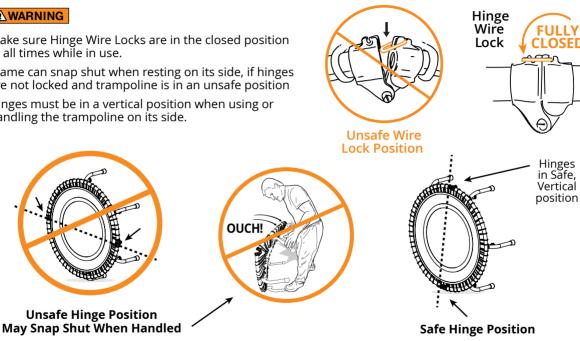

## WARNING

Make sure Hinge Wire Locks are in the closed position at all times while in use.

Frame can snap shut when resting on its side, if hinges are not locked and trampoline is in an unsafe position

Hinges must be in a vertical position when using or handling the trampoline on its side.