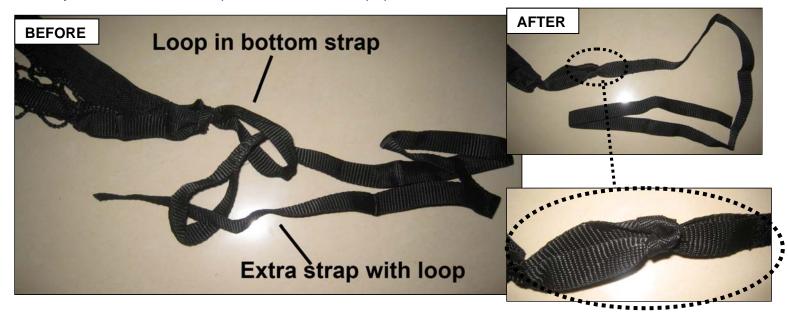

If the lower strap does not have a loop, or the extra strap is pre-installed, please proceed with installation as shown in the manual.

Install the extra strap with loop through the loop in the bottom strap. Then feed the extra strap through the loop on the opposite end of the strap. Pull tight, and extra strap will now be connected to the bottom strap. You are ready to install the net. For questions, contact JumpSport customer service.