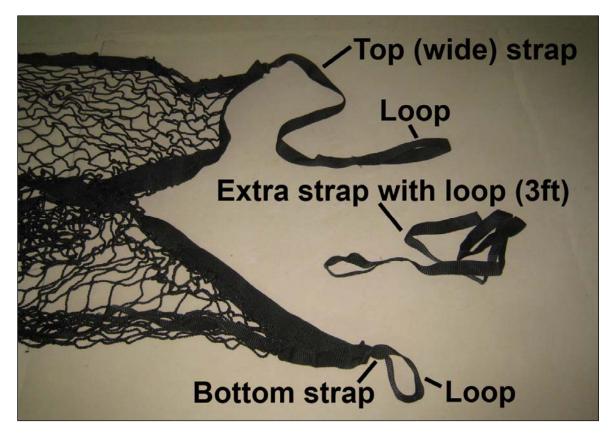

## **Important: Please Note**

If you received a net with a loop in the top strap AND a small loop in the bottom strap, connect the extra strap with loop (which is approximately 3ft in length) to the bottom strap as shown below.